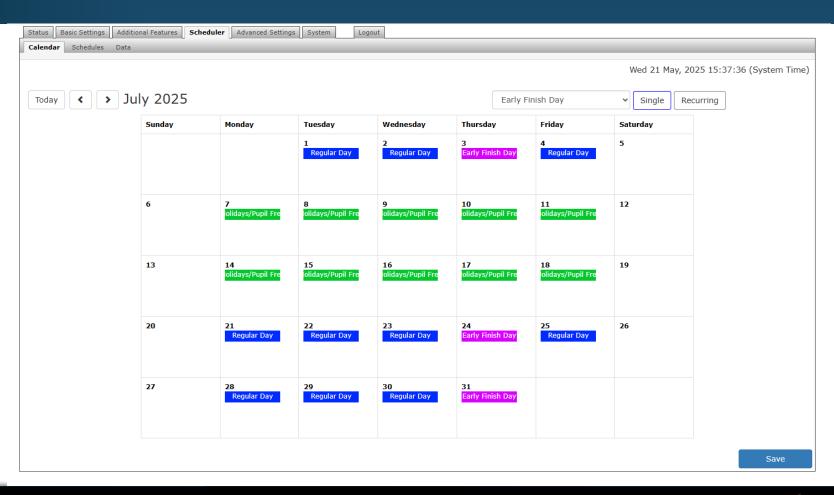

ducation** 





### CHALLENGES

- Announcements get missed or delayed
- Emergency protocols are inconsistent
- Bell schedules are time consuming to manage manually
- Multiple buildings, multiple announcements no centralized communication
- Students and staff need real-time, reliable updates





#### **SOLUTION – ALGO PAGING SCHEDULER**

- A network-based paging and scheduling solution
- Automates school bells, announcements, and alerts
- Integration with your existing IP network
- Supports both audio and visual notifications







### **KEY FEATURES**

- Automated Scheduling
- Pre-Recorded or Live Announcements
- Emergency Alerting
- Network Powered POE
- Up to 50 Paging Zones
- Web Interface Management Admin PCs
- Network Managed Time/Clock





# **SCHEDULER**







# **SCHEDULER**







# **DISPLAY SPEAKERS**













# Benefits for Educational Institutions

- Improved Efficiency
- Increased Safety
- Clear Communication
- Time Management