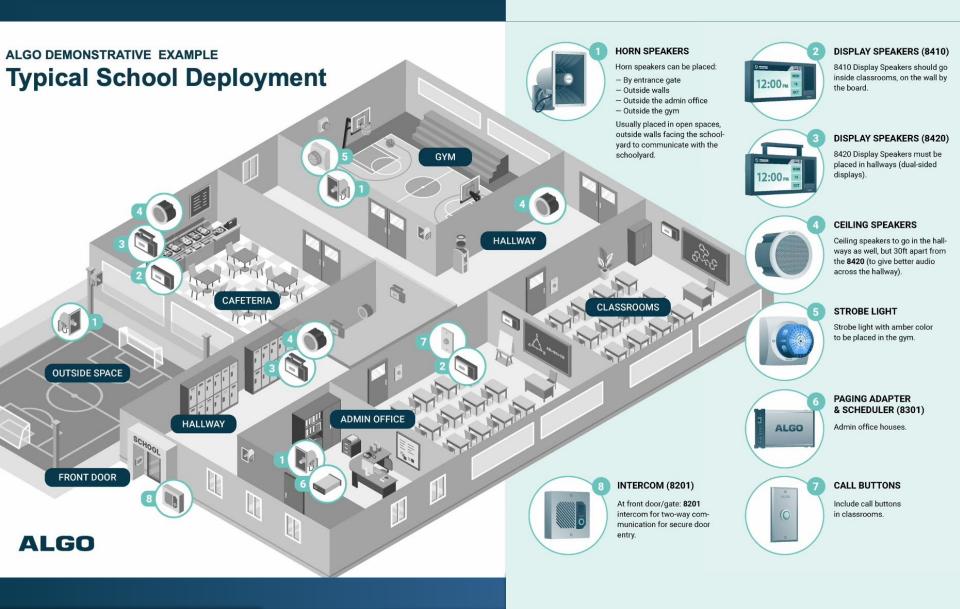

nnouncements get missed or delayed
- Emergency protocols are inconsistent
- Bell schedules are time consuming to manage manually
- Multiple buildings, multiple announcements no centralized communication
- Students and staff need real-time, reliable updates





#### **SOLUTION – ALGO PAGING SCHEDULER**

- A network-based paging and scheduling solution
- Automates school bells, announcements, and alerts
- Integration with your existing IP network
- Supports both audio and visual notifications







### **KEY FEATURES**

- Automated Scheduling
- Pre-Recorded or Live Announcements
- Emergency Alerting
- Network Powered POE
- Up to 50 Paging Zones
- Web Interface Management Admin PCs
- Network Managed Time/Clock





# **SCHEDULER**







# **SCHEDULER**







# **DISPLAY SPEAKERS**













# Benefits for Educational Institutions

- Improved Efficiency
- Increased Safety
- Clear Communication
- Time Management