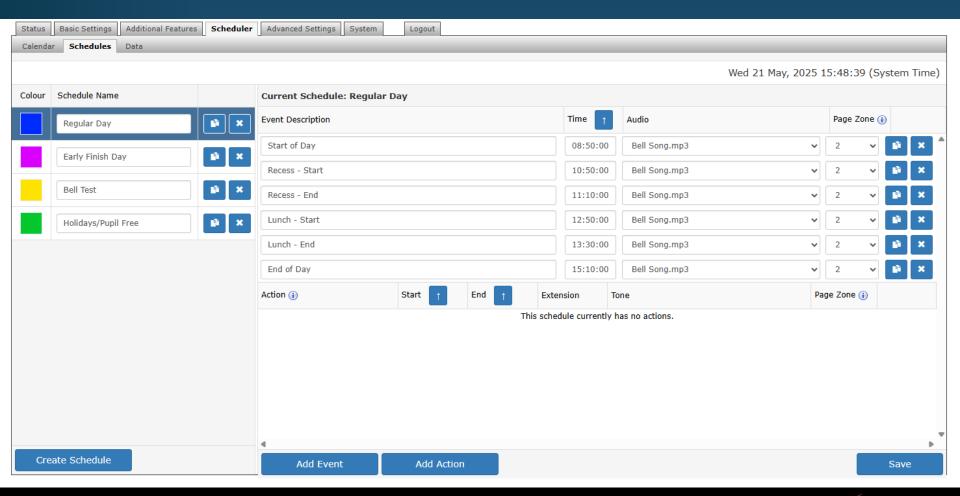

ful Communication for Education** 





### CHALLENGES

- Announcements get missed or delayed
- Emergency protocols are inconsistent
- Bell schedules are time consuming to manage manually
- Multiple buildings, multiple announcements no centralized communication
- Students and staff need real-time, reliable updates





#### **SOLUTION – ALGO PAGING SCHEDULER**

- A network-based paging and scheduling solution
- Automates school bells, announcements, and alerts
- Integration with your existing IP network
- Supports both audio and visual notifications







### **KEY FEATURES**

- Automated Scheduling
- Pre-Recorded or Live Announcements
- Emergency Alerting
- Network Powered POE
- Up to 50 Paging Zones
- Web Interface Management Admin PCs
- Network Managed Time/Clock





# **SCHEDULER**







# **SCHEDULER**







# **DISPLAY SPEAKERS**













# Benefits for Educational Institutions

- Improved Efficiency
- Increased Safety
- Clear Communication
- Time Management