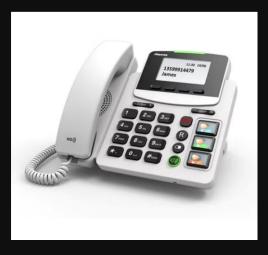

## **Big Button Phones**

- Large Buttons for Easy Dialling
- 3 Large Programmable Shortcut Keys
- Optional Pendants can be Attached for Emergencies/Falls
- Hearing Aid Compatible
- Supports PoE or Optional Power Pack (not included by default)