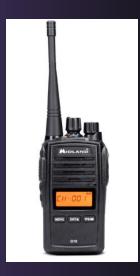

# Two-Way/UHF Radio's

- Waterproof Options
- Robust Aluminium Chassis
- Range of up to 15km Line of Sight
- Simplex + Duplex Operation Modes
- Private Frequency Range available