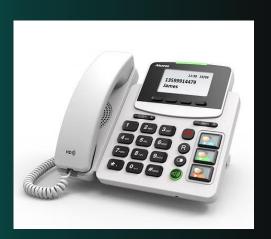

## **Big Button Phones**

- Large Buttons for Easy Dialling
- 3 Large Programmable Shortcut Keys
- Optional Pendants can be Attached for Emergencies/Falls
- Hearing Aid Compatible
- Supports PoE or Optional Power Pack (not included by default)