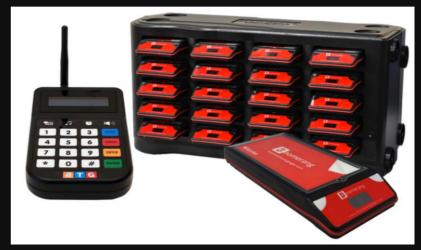

# Two-Way/UHF Radio's

- Waterproof Options
- Robust Aluminium Chassis
- Range of up to 15km Line of Sight
- Simplex + Duplex Operation Modes
- Private Frequency Range available