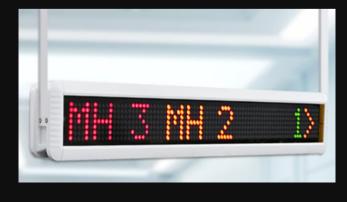

# **Emergency/Nursecall Systems**

- Duress/Panic Systems
- Nursecall Systems
- Emergency Systems
- Evacuation/Invacuation
   Notifications