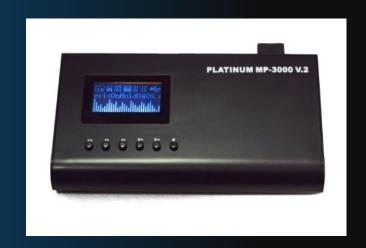

# **Music on Hold Player**

- Play Your Own Music on Hold
- Upload a Professional Greeting
- Automatic Start After Power Interruption
- Build in Amp