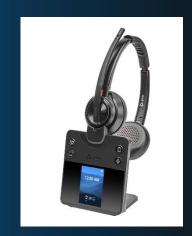

#### **Headsets**

- Wireless / Wired Options
- Freedom to Move (up to 120m)
- DECT Technology for Superior Range
- Compatible with 800+ Phones