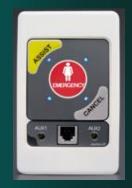

# **Emergency/Nursecall Systems**

- Duress/Panic Systems
- Nursecall Systems
- Emergency Systems
- Evacuation/Invacuation
   Notifications