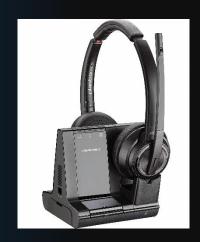

#### **Headsets**

- Wireless / Wired Options
- Freedom to Move (up to 120m)
- DECT Technology for Superior Range
- Compatible with 800+ Phones