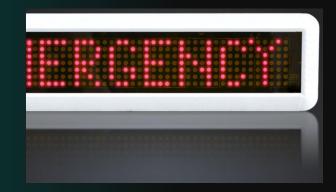

# **Emergency/Nursecall Systems**

- Duress/Panic Systems
- Nursecall Systems
- Emergency Systems
- Evacuation/Invacuation
   Notifications