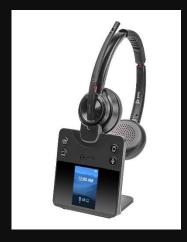

#### **Headsets**

- Wireless / Wired Options
- Freedom to Move (up to 120m)
- DECT Technology for Superior Range
- Compatible with 800+ Phones