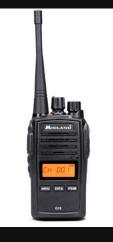

# Two-Way/UHF Radio's

- Waterproof Options
- Robust Aluminium Chassis
- Range of up to 15km Line of Sight
- Simplex + Duplex Operation Modes
- Private Frequency Range available