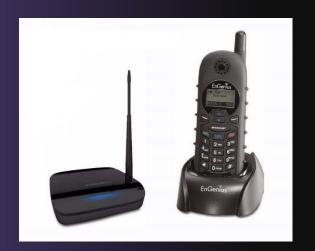

# **Long Rang Cordless**

- Base Station with Phone and Charging Pod
- Significantly Greater Range
- Solve Those Hard to Cable Issues