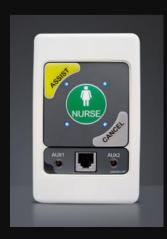

# **Emergency/Nursecall Systems**

- Duress/Panic Systems
- Nursecall Systems
- Emergency Systems
- Evacuation/Invacuation
   Notifications